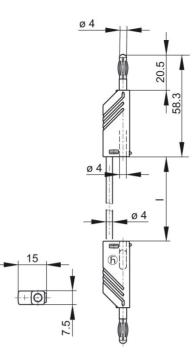

## MLN 100/1 gelb/yellow

Industrial Connectors: Measuring and Testing Equipment: Measuring leads: 4 mm system

| Product description  |                                                                                                                                                                                                                                                                                                                                   |
|----------------------|-----------------------------------------------------------------------------------------------------------------------------------------------------------------------------------------------------------------------------------------------------------------------------------------------------------------------------------|
| Description          | Measuring lead, at either end 4 mm diameter plug with caged spring and 4 mm<br>diameter socket for tower construction. Nickel-plated copper beryllium contact<br>spring. Highly flexible, double insulated stranded lead, grip and lead shatter-proof.<br>Built in colour indicator for easy identifcation of insulation damages. |
| Туре                 | MLN 100/1 gelb/yellow                                                                                                                                                                                                                                                                                                             |
| Order No.            | 934 062-103                                                                                                                                                                                                                                                                                                                       |
| System               | 4 mm system                                                                                                                                                                                                                                                                                                                       |
| Cable length         | 100 cm                                                                                                                                                                                                                                                                                                                            |
| Conductor size       | 1 mm <sup>2</sup>                                                                                                                                                                                                                                                                                                                 |
| Cable material       | PVC                                                                                                                                                                                                                                                                                                                               |
| Cable color          | yellow                                                                                                                                                                                                                                                                                                                            |
| Housing Color        | yellow                                                                                                                                                                                                                                                                                                                            |
|                      |                                                                                                                                                                                                                                                                                                                                   |
| Other standard types | black color,<br>order no. 934 062-100;<br>red color,<br>order no. 934 062-101;<br>blue color,<br>order no. 934 062-102;<br>green color,<br>order no. 934 062-104                                                                                                                                                                  |

| Technical data           |                                                      |
|--------------------------|------------------------------------------------------|
| Pin dimensions           | 4 mm                                                 |
| Type of contact          | pin (spring-loaded)                                  |
| Type of termination      | 4 mm diameter pin and socket                         |
| Cable type               | LEH-XY                                               |
| Cable specification      | highly flexible lead                                 |
| Wire stranding           | 259 x 0,07                                           |
| Rated voltage            | DC 60 V                                              |
| Rated current            | 16 A                                                 |
| Contact resistance       | 22 mOhm                                              |
| Material                 |                                                      |
| Contact material         | contact pin: brass, contact spring: copper beryllium |
| Contact surface material | nickel-plated                                        |
| Housing material         | PA                                                   |
| Environmental conditions |                                                      |
| Temperature range        | -15 °C to +70 °C                                     |
| Inflammability class     |                                                      |
| Cable                    | 94 HB                                                |
| Housing                  | 94 V-2                                               |