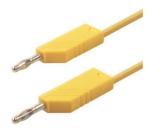

## MLN 100/1 gelb/yellow

Industrial Connectors: Measuring and Testing Equipment: Measuring leads: 4 mm system

| Product description  |                                                                                                                                                                                                                                                                                                                                   |
|----------------------|-----------------------------------------------------------------------------------------------------------------------------------------------------------------------------------------------------------------------------------------------------------------------------------------------------------------------------------|
| Description          | Measuring lead, at either end 4 mm diameter plug with caged spring and 4 mm<br>diameter socket for tower construction. Nickel-plated copper beryllium contact<br>spring. Highly flexible, double insulated stranded lead, grip and lead shatter-proof.<br>Built in colour indicator for easy identifcation of insulation damages. |
| Туре                 | MLN 100/1 gelb/yellow                                                                                                                                                                                                                                                                                                             |
| Order No.            | 934 062-103                                                                                                                                                                                                                                                                                                                       |
| System               | 4 mm system                                                                                                                                                                                                                                                                                                                       |
| Cable length         | 100 cm                                                                                                                                                                                                                                                                                                                            |
| Conductor size       | 1 mm <sup>2</sup>                                                                                                                                                                                                                                                                                                                 |
| Cable material       | PVC                                                                                                                                                                                                                                                                                                                               |
| Cable color          | yellow                                                                                                                                                                                                                                                                                                                            |
| Housing Color        | yellow                                                                                                                                                                                                                                                                                                                            |
|                      |                                                                                                                                                                                                                                                                                                                                   |
| Other standard types | black color,<br>order no. 934 062-100;<br>red color,<br>order no. 934 062-101;<br>blue color,<br>order no. 934 062-102;<br>green color,<br>order no. 934 062-104                                                                                                                                                                  |